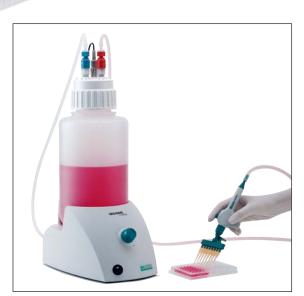

## The **VACUBOY** fits all...

The **VACUBOY** hand operator is designed to accommodate a variety of aspiration adapters – either stainless steel, Pasteur/ serological pipettes or disposable tips. Each adapter is designed to perfectly match the physical dimensions of typical laboratory glass and plastic containers.

Furthermore it fits any existing vacuum source in a laboratory, therefore it is an **ideal upgrade** to the infrastructure already in place.

### ... Applications

T-Flasks

**Roller Bottles** 

**Microplates** 

Erlenmeyer Flasks

6-well Plates

...Vacuum Sources

VACUSAFE comfort

Stand with bottle 4 litre Polypropylene

House Vacuum System

Vacuum Pump