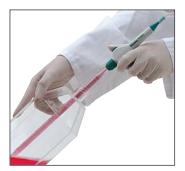

The **VACUBOY** is a very convenient tool to control aspiration and disposal of fluids from slides, cuvettes, tubes, micro plates, Petri-dishes, T-flasks, roller bottles, bioreactors and other typical containers used in laboratories.