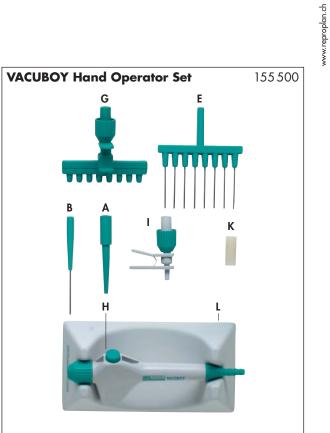

#### **Ordering Information**

| De                       | scription                                                             | Part No.  |
|--------------------------|-----------------------------------------------------------------------|-----------|
| VACUBOY Hand Operator 15 |                                                                       |           |
| Н                        | VACUBOY hand operator                                                 |           |
| K                        | Rubber adapter for Pasteur pipettes                                   |           |
| B                        | 1-channel stainless steel aspiration adapter 40 mm                    |           |
|                          | CUBOY Hand Operator Set                                               | 155 500   |
| H<br>L                   | VACUBOY hand operator                                                 |           |
| L<br>K                   | Stand for hand operator<br>Rubber adapter for Pasteur pipettes        |           |
| B                        | 1-channel stainless steel aspiration adapter 40 mm                    |           |
| Ē                        | 8-channel stainless steel aspiration adapter 40 mm                    |           |
| Α                        | 1-channel plastic aspiration adapter for disposable tips              |           |
| L                        | 1-channel plastic aspiration adapter for disposable tips with eje     |           |
| G                        | 8-channel plastic aspiration adapter for disposable tips with eje     | ector     |
| Ace                      | cessories / Spare Parts                                               | Part No.  |
| Α                        | 1-channel plastic aspiration adapter for disposable tips              | 155 504   |
| I                        | 1-channel plastic aspiration adapter for disposable tips with ejector | 155 526   |
| С                        | 1-channel stainless steel aspiration adapter 150 mm                   | 155522    |
| D                        | 1-channel stainless steel aspiration adapter 280 mm                   | 155 525   |
| В                        | 1-channel stainless steel aspiration adapter 40 mm                    | 155 502   |
| F                        | 4-channel stainless steel aspiration adapter 40 mm                    | 155 524   |
| G                        | 8-channel plastic aspiration adapter for disposable tips with ejector | 155 520   |
| E                        | 8-Channel stainless steel aspiration adapter 40 mm                    | 155 503   |
|                          | Bottle 4 litre Polypropylene                                          | 158370    |
|                          | Lid for Polypropylene bottle with barbed tube fittings                | 158372    |
|                          | Hydrophobic membrane filter, non-sterile, Ø60mm, 0.45µm               | 158015    |
| К                        | Rubber adapter for Pasteur pipettes                                   | 155 505   |
|                          | Stand for bottle 4 litre Polypropylene                                | 158 4 4 5 |
| L                        | Stand for VACUBOY hand operator                                       | 155 501   |
| -                        | Tubing 1 800 mm (bottle lid – hand operator)                          | 158 332   |
|                          | Tubing 700 mm (instrument – bottle)                                   | 158331    |
|                          | $\mathbf{v}$                                                          |           |
|                          | Tubing set with filter (part no. 158331, 158332 and 158015)           | 158342    |