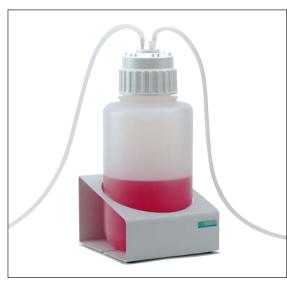

### ... Applications

T-Flasks

**Roller Bottles** 

**Microplates** 

Erlenmeyer Flasks

6-well Plates

...Vacuum Sources

VACUSAFE comfort

Stand with bottle 4 litre Polypropylene

House Vacuum System

Vacuum Pump