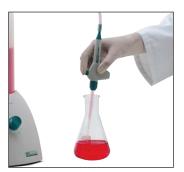

The **VACUBOY** is a very convenient tool to control aspiration and disposal of fluids from slides, cuvettes, tubes, micro plates, Petri-dishes, T-flasks, roller bottles, bioreactors and other typical containers used in laboratories.

### ... Applications

T-Flasks

**Roller Bottles** 

**Microplates** 

Erlenmeyer Flasks

6-well Plates

...Vacuum Sources

VACUSAFE comfort