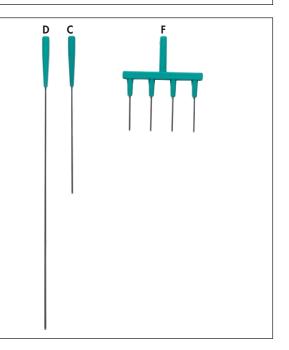

#### **Ordering Information**

| De                       | scription                                                             | Part No.  |
|--------------------------|-----------------------------------------------------------------------|-----------|
| VACUBOY Hand Operator 15 |                                                                       |           |
| Н                        | VACUBOY hand operator                                                 |           |
| K                        | Rubber adapter for Pasteur pipettes                                   |           |
| B                        | 1-channel stainless steel aspiration adapter 40 mm                    |           |
|                          | CUBOY Hand Operator Set                                               | 155 500   |
| H<br>L                   | VACUBOY hand operator                                                 |           |
| L<br>K                   | Stand for hand operator<br>Rubber adapter for Pasteur pipettes        |           |
| B                        | 1-channel stainless steel aspiration adapter 40 mm                    |           |
| Ē                        | 8-channel stainless steel aspiration adapter 40 mm                    |           |
| Α                        | 1-channel plastic aspiration adapter for disposable tips              |           |
| L                        | 1-channel plastic aspiration adapter for disposable tips with eje     |           |
| G                        | 8-channel plastic aspiration adapter for disposable tips with eje     | ector     |
| Ace                      | cessories / Spare Parts                                               | Part No.  |
| Α                        | 1-channel plastic aspiration adapter for disposable tips              | 155 504   |
| I                        | 1-channel plastic aspiration adapter for disposable tips with ejector | 155 526   |
| С                        | 1-channel stainless steel aspiration adapter 150 mm                   | 155522    |
| D                        | 1-channel stainless steel aspiration adapter 280 mm                   | 155 525   |
| В                        | 1-channel stainless steel aspiration adapter 40 mm                    | 155 502   |
| F                        | 4-channel stainless steel aspiration adapter 40 mm                    | 155 524   |
| G                        | 8-channel plastic aspiration adapter for disposable tips with ejector | 155 520   |
| E                        | 8-Channel stainless steel aspiration adapter 40 mm                    | 155 503   |
|                          | Bottle 4 litre Polypropylene                                          | 158370    |
|                          | Lid for Polypropylene bottle with barbed tube fittings                | 158372    |
|                          | Hydrophobic membrane filter, non-sterile, Ø60mm, 0.45µm               | 158015    |
| К                        | Rubber adapter for Pasteur pipettes                                   | 155 505   |
|                          | Stand for bottle 4 litre Polypropylene                                | 158 4 4 5 |
| L                        | Stand for VACUBOY hand operator                                       | 155 501   |
| -                        | Tubing 1 800 mm (bottle lid – hand operator)                          | 158 332   |
|                          | Tubing 700 mm (instrument – bottle)                                   | 158331    |
|                          | $\mathbf{v}$                                                          |           |
|                          | Tubing set with filter (part no. 158331, 158332 and 158015)           | 158342    |