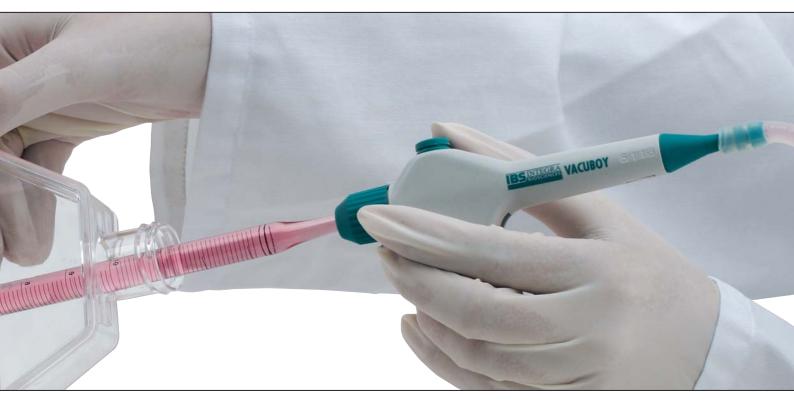

## The **VACUBOY** fits all...

The **VACUBOY** hand operator is designed to accommodate a variety of aspiration adapters – either stainless steel, Pasteur/ serological pipettes or disposable tips. Each adapter is designed to perfectly match the physical dimensions of typical laboratory glass and plastic containers.

The **VACUBOY** is a very convenient tool to control aspiration and disposal of fluids from slides, cuvettes, tubes, micro plates, Petri-dishes, T-flasks, roller bottles, bioreactors and other typical containers used in laboratories.