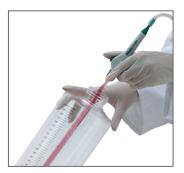

The **VACUBOY** is a very convenient tool to control aspiration and disposal of fluids from slides, cuvettes, tubes, micro plates, Petri-dishes, T-flasks, roller bottles, bioreactors and other typical containers used in laboratories.