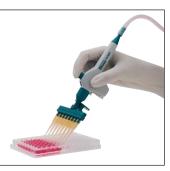

#### Features

Single and Multi-channel aspiration adapters: Single channel

- 4-channel
- 8-channel

### ... Applications

T-Flasks

**Roller Bottles** 

**Microplates** 

Erlenmeyer Flasks

6-well Plates

...Vacuum Sources

VACUSAFE comfort