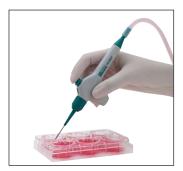

The **VACUBOY** is a very convenient tool to control aspiration and disposal of fluids from slides, cuvettes, tubes, micro plates, Petri-dishes, T-flasks, roller bottles, bioreactors and other typical containers used in laboratories.

### ... Applications

T-Flasks

**Roller Bottles** 

**Microplates** 

Erlenmeyer Flasks

6-well Plates

...Vacuum Sources

VACUSAFE comfort