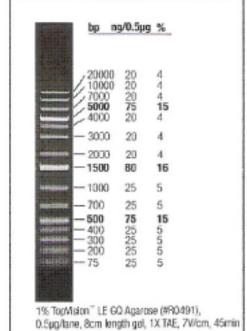

#### **DESCRIPTION**

1kb DNA Ladder Plus, ready-to-use, is designed for the sizing and quantification of DNA fragments in agarose gels. The ladder is composed of fifteen chromatography-purified individual DNA fragments (in base pairs): 20000, 10000, 7000, 5000, 4000, 3000, 2000, 1500, 1000, 700, 500, 400, 300, 200, 75. It contains three reference bands (5000, 1500 and 500bp) for easy orientation. The ladder is ready-to-use – it is premixed with the 6X Orange DNA Loading Dye for direct loading on gel.

#### **Quality control Assay Data**

Well-defined bands are formed during agarose gel electrophoresis. The absence of nucleases is confirmed by a direct nuclease activity assay.

This product has been developed for research purposes and in vitro use only. This product has not been tested for use in diagnostics or for drug development, nor is it suitable for administration to humans or animals.