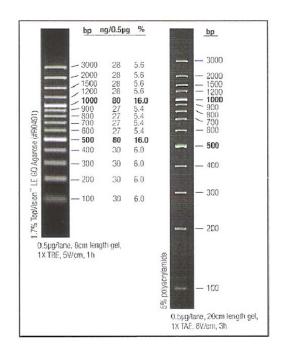

#### DESCRIPTION

FACING THE

RESPONSIBLY

FUTURE

100bp Plus DNA Ladder is designed for sizing and approximate quantification of wide range double- stranded DNA fragments on agarose and polyacrylamide gels. The ladder is composed of fourteen chromatography-purified individual DNA fragments (in base pairs): 3000, 2000, 1500, 1200, 1000, 900, 800, 700, 600, 500, 400, 300, 200, 100. It contains two reference bands (1000 and 500bp) for easy orientation. The ladder is dissolved in TE buffer.